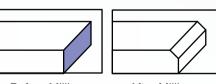

tractive machine.



## **Specification**

| Power supply            | 220-240V 1PH 50/60HZ             |
|-------------------------|----------------------------------|
| Motor Power             | 2200W                            |
| Spindle Speed           | 6600RPM                          |
| Feed Speed              | 1-10 M/Min                       |
| Beveling Width          | 1-18mm                           |
| Radius Dimension        | R2, R3                           |
| Beveling Angle          | 20, 30, 35,37.5, 45, 55 and 60 ¢ |
| Minimal plate thickness | 1.5 mm                           |
| Minimal inner radius    | 25 mm                            |
| Weight                  | 8.5 kgs                          |
| Inserts Qty             | 4 or 5 pcs                       |



Before Milling

After Milling



Edge Milling