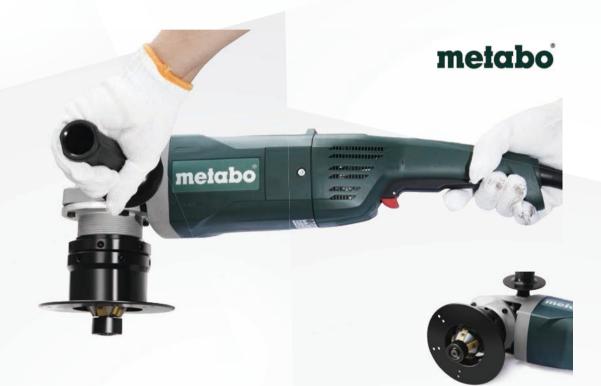

## Handheld Edge Milling Machine PB-15

PB-15 applies to preparation before plate welding,

The machine equipped with continuous bevel width adjustment, overheating protection and electric speed control for use on various material.

The compact design makes it an excellent tool in narrow space.

The multifunction and flexibility can improve efficiency and make the machine become an attractive machine.