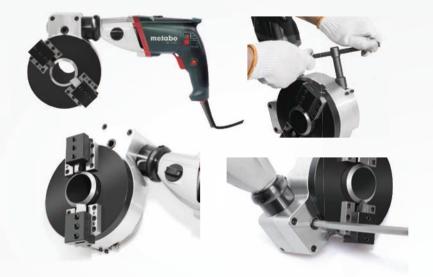

## **High-Efficiency Self-Centering Pipe Cutting and Beveling Machine**

Adopt high strength & precision ring structure, apply for pipe cutting and beveling, especially for batch working of cutting & beveling

Adopt METABO motor: low noise, long life, stable performance and perfect speed adjustable function, with CE certificate.

METABO Motor Specification: Model: BE 1100 230V -50/60 HZ 1100W 5.3A N 2800/Min (rpm) Made in Germany

## **Features**

Self-centering, make the installation much faster

Compact structure and good appearance, high strength aluminum body

Adopt new synchronous feeding mechanism, feeding uniformity, tool bits has longer working life.

Easy set-up, operation and maintain.

Cutting & beveling finished at same time, high working efficiency.

Cold working, no spark, won't make the material affected.

Perfect working precision, no burrs

Well-adapted, you can make the speed adjust depend on the working conditions.